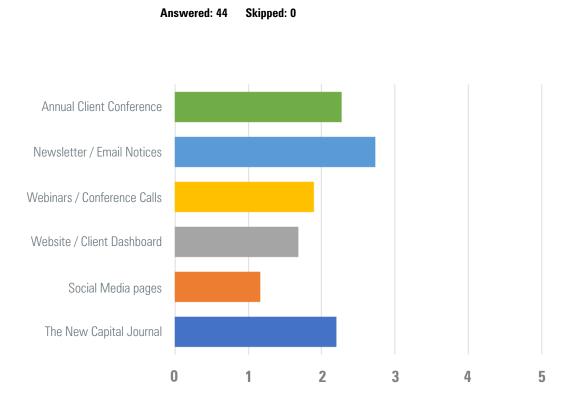

### **11. Please indicate your level of use of the following New Capital COMMUNICATIONS TOOLS:**

|                             | ACCESS<br>REGULARLY | ACCESS<br>OCCASIONALLY | NEVER<br>ACCESS | TOTAL | WEIGHTED<br>AVERAGE |
|-----------------------------|---------------------|------------------------|-----------------|-------|---------------------|
| Annual Client Conference    | 52.27%<br>23        | 22.73%<br>10           | 25.00%<br>11    | 44    | 2.27                |
| Newsletter / Email Notices  | 75.00%<br>33        | 22.73%<br>10           | 2.27%<br>1      | 44    | 2.73                |
| Webinars / Conference Calls | 29.55%<br>13        | 29.55%<br>13           | 40.91%<br>18    | 44    | 1.89                |
| Website / Client Dashboard  | 13.64%<br>6         | 40.91%<br>18           | 45.45%<br>20    | 44    | 1.68                |
| Social Media pages          | 2.27%<br>1          | 11.36%<br>5            | 86.36%<br>38    | 44    | 1.16                |
| The New Capital Journal     | 40.91%<br>18        | 38.64%<br>17           | 20.45%<br>9     | 44    | 2.20                |