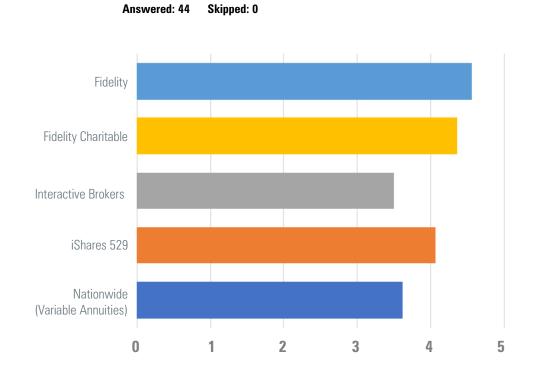

### 7. Please rate your satisfaction with the following CUSTODIANS:

|                                    | VERY<br>SATISFIED | SATISFIED    | NEUTRAL     | UNSATISFIED | VERY<br>UNSATISFIED | N/A          | TOTAL | WEIGHTED<br>AVERAGE |
|------------------------------------|-------------------|--------------|-------------|-------------|---------------------|--------------|-------|---------------------|
| Fidelity                           | 59.09%<br>26      | 34.09%<br>15 | 4.55%<br>2  | 0.00%<br>0  | 0.00%<br>0          | 2.27%<br>1   | 44    | 4.56                |
| Fidelity Charitable                | 29.55%<br>13      | 9.09%<br>4   | 11.36%<br>5 | 0.00%<br>0  | 0.00%<br>0          | 50.00%<br>22 | 44    | 4.36                |
| Interactive Brokers                | 4.55%<br>2        | 4.55%<br>2   | 18.18%<br>8 | 0.00%<br>0  | 0.00%<br>0          | 72.73%<br>32 | 44    | 3.50                |
| iShares 529                        | 13.64%<br>6       | 9.09%<br>4   | 11.36%<br>5 | 0.00%<br>0  | 0.00%<br>0          | 65.91%<br>29 | 44    | 4.07                |
| Nationwide<br>(Variable Annuities) | 6.82%<br>3        | 4.55%<br>2   | 18.18%<br>8 | 0.00%       | 0.00%<br>0          | 70.45%<br>31 | 44    | 3.62                |