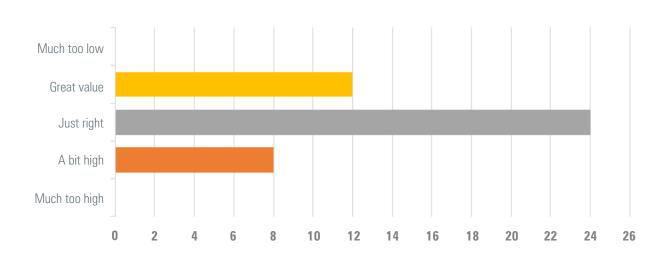

### 13. New Capital's fees are:

Answered: 44 Skipped: 0

| ANSWER CHOICES | RESPONSES |    |
|----------------|-----------|----|
| Much too low   | 0.00%     | 0  |
| Great value    | 27.27%    | 12 |
| Just right     | 54.55%    | 24 |
| A bit high     | 18.18%    | 8  |
| Much too high  | 0.00%     | 0  |
| TOTAL          |           | 44 |