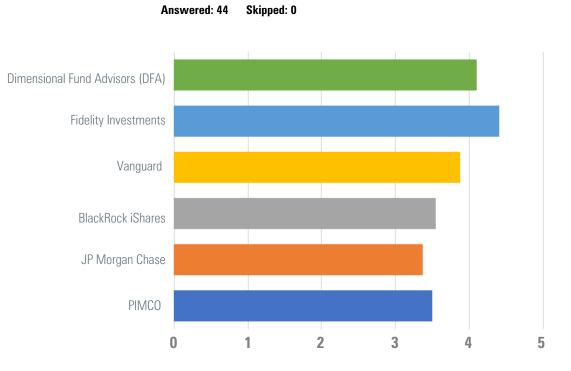

### 8. Please rate your satisfaction with the following INVESTMENT PARTNERS:

VERY VERY WEIGHTED SATISFIED NEUTRAL UNSATISFIED N/A TOTAL SATISFIED UNSATISFIED AVERAGE Dimensional Fund 25.00% 25.00% 18.18% 0.00% 0.00% 31.82% 44 4.10 Advisors (DFA) 11 11 8 0 0 14 9.09% 0.00% 0.00% 45.45% 34.09% 11.36% Fidelity Investments 44 4.41 20 15 4 0 0 5 15.91% 20.45% 22.73% 0.00% 0.00% 40.91% Vanguard 44 3.88 7 9 0 18 10 0 4.55% 15.91% 25.00% 0.00% 0.00% 54.55% BlackRock iShares 44 3.55 2 7 11 0 0 24 4.55% 9.09% 27.27% 2.27% 0.00% 56.82% JP Morgan Chase 44 3.37 2 4 12 25 0 1 4.55% 13.64% 27.27% 0.00% 0.00% 54.55% PIMCO 44 3.50 2 6 12 0 0 24