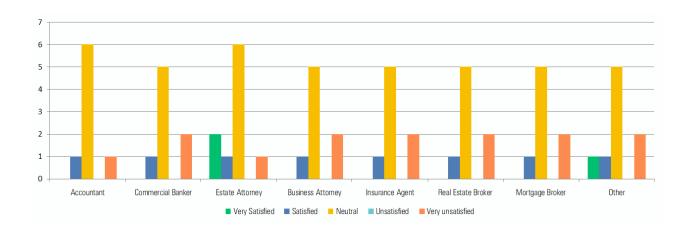

## **10.** If over the past year, New Capital has referred you to any other professional(s), please indicate your satisfaction

Answered: 11 Skipped: 33

|                    | VERY SATISFIED | SATISFIED   | NEUTRAL     | UNSATISFIED | VERY UNSATISFIED | TOTAL |
|--------------------|----------------|-------------|-------------|-------------|------------------|-------|
| Accountant         | 0.00%<br>0     | 12.50%<br>1 | 75.00%<br>6 | 0.00%<br>0  | 12.50%<br>1      | 8     |
| Commercial Banker  | 0.00%<br>0     | 12.50%<br>1 | 62.50%<br>5 | 0.00%<br>0  | 25.00%<br>2      | 8     |
| Estate Attorney    | 20.00%<br>2    | 10.00%<br>1 | 60.00%<br>6 | 0.00%<br>0  | 10.00%<br>1      | 10    |
| Business Attorney  | 0.00%<br>0     | 12.50%<br>1 | 62.50%<br>5 | 0.00%<br>0  | 25.00%<br>2      | 8     |
| Insurance Agent    | 0.00%<br>0     | 12.50%<br>1 | 62.50%<br>5 | 0.00%<br>0  | 25.00%<br>2      | 8     |
| Real Estate Broker | 0.00%<br>0     | 12.50%<br>1 | 62.50%<br>5 | 0.00%<br>0  | 25.00%<br>2      | 8     |
| Mortgage Broker    | 0.00%<br>0     | 12.50%<br>1 | 62.50%<br>5 | 0.00%<br>0  | 25.00%<br>2      | 8     |
| Other              | 11.11%<br>1    | 11.11%<br>1 | 55.56%<br>5 | 0.00%<br>0  | 22.22%<br>2      | 9     |