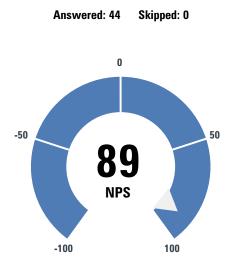

We are greatly pleased to report that the survey indicates **very** high client satisfaction levels across all practice areas. Here is a summary of the results:

- We received 43 individual responses out of 140 clients that we sent to. This shows a 30% participation rate.
- **\$720** was donated to selected charities including: Air Alliance Houston, American Red Cross, Houston Area Women's Center, Houston Food Bank, Houston Habitat for Humanity, Nature Conservancy, Save the Children, Teach for America, and WildAid.
- New Capital's services received the following ratings:
  - Financial Planning 4.55 / 5
  - Fiduciary Advice 4.77 / 5
  - ο Meetings & Calls 4.52 / 5
  - o Investment Management 4.48 / 5
  - o Administration 4.58 / 5
- New Capital's Fees
  - 54% of respondents indicated that our fees are **just right**.
  - o 27% of respondents indicated that our fees are a great value.
  - o 18% of respondents indicated that our fees are a bit high.
  - o 0% of respondents indicated that our fees are much too high, or much too low.
- Net Promoter Score 89
  - 89% of respondents indicated that they are very likely to refer New Capital Management to a friend or colleague.
  - 11% of respondents indicated that they are passive about referring New Capital Management to a friend or colleague.
  - o 0% of respondents indicated that they would not refer New Capital Management to a friend or colleague.

## **15. How likely is it that you would recommend New Capital Management to a friend or colleague?**

| DETRACTORS (0-6) | PASSIVES (7-8) | PROMOTERS (9-10) | NET PROMOTER® SCORE |
|------------------|----------------|------------------|---------------------|
| 0                | 11%            | 89%              | 89                  |
| 0                | 5              | 39               |                     |