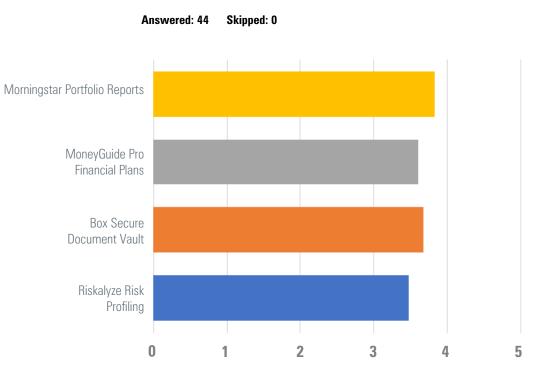

## 9. Please rate your satisfaction with the following TECHNOLOGY PARTNERS:

|                                   | VERY<br>SATISFIED | SATISFIED    | NEUTRAL      | UNSATISFIED | VERY<br>UNSATISFIED | N/A          | TOTAL | WEIGHTED<br>AVERAGE |
|-----------------------------------|-------------------|--------------|--------------|-------------|---------------------|--------------|-------|---------------------|
| Morningstar Portfolio<br>Reports  | 15.91%<br>7       | 36.36%<br>16 | 29.55%<br>13 | 0.00%<br>0  | 0.00%<br>0          | 18.18%<br>8  | 44    | 3.83                |
| MoneyGuide Pro<br>Financial Plans | 6.82%<br>3        | 13.64%<br>6  | 25.00%<br>11 | 0.00%<br>0  | 0.00%<br>0          | 54.55%<br>24 | 44    | 3.60                |
| Box Secure<br>Document Vault      | 6.82%<br>3        | 13.64%<br>6  | 20.45%<br>9  | 0.00%<br>0  | 0.00%<br>0          | 59.09%<br>26 | 44    | 3.67                |
| Riskalyze Risk Profiling          | 6.82%<br>3        | 15.91%<br>7  | 27.27%<br>12 | 0.00%<br>0  | 2.27%<br>1          | 47.73%<br>21 | 44    | 3.48                |