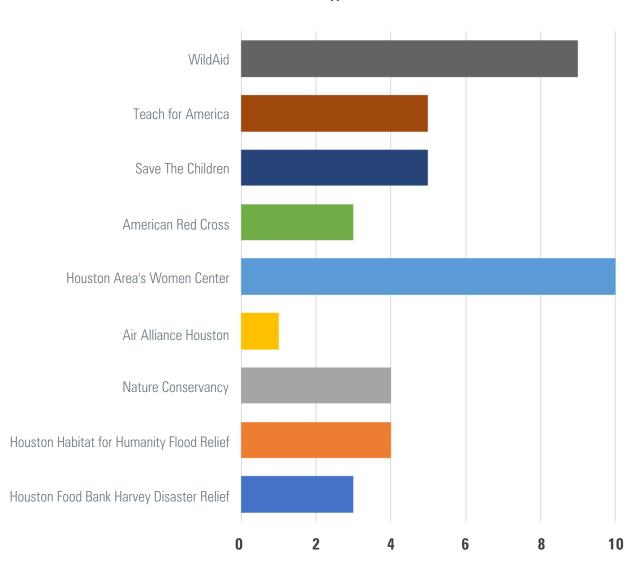

We are greatly pleased to report that the survey indicates **very** high client satisfaction levels across all practice areas. Here is a summary of the results:

- We received 43 individual responses out of 140 clients that we sent to. This shows a 30% participation rate.
- **\$720** was donated to selected charities including: Air Alliance Houston, American Red Cross, Houston Area Women's Center, Houston Food Bank, Houston Habitat for Humanity, Nature Conservancy, Save the Children, Teach for America, and WildAid.
- New Capital's services received the following ratings:
  - Financial Planning 4.55 / 5
  - Fiduciary Advice 4.77 / 5
  - ο Meetings & Calls 4.52 / 5
  - o Investment Management 4.48 / 5
  - o Administration 4.58 / 5
- New Capital's Fees
  - 54% of respondents indicated that our fees are **just right**.
  - o 27% of respondents indicated that our fees are a great value.
  - o 18% of respondents indicated that our fees are a bit high.
  - o 0% of respondents indicated that our fees are much too high, or much too low.
- Net Promoter Score 89
  - 89% of respondents indicated that they are very likely to refer New Capital Management to a friend or colleague.
  - 11% of respondents indicated that they are passive about referring New Capital Management to a friend or colleague.
  - o 0% of respondents indicated that they would not refer New Capital Management to a friend or colleague.

# 1. We know your time is valuable and to show appreciation for completing this survey we will donate \$20 (per household) to the charity of your choice.

Answered: 44 Skipped: 0