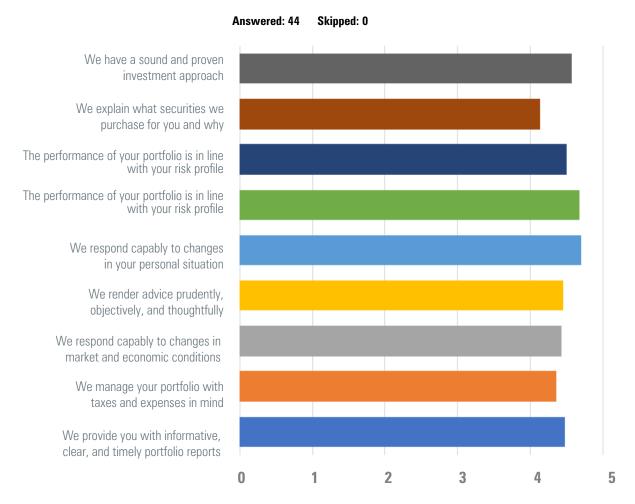

### **5.** Please evaluate the following statements about management of your INVESTMENTS:

|                                                                      | STRONGLY<br>Agree | AGREE        | NEUTRAL      | DISAGREE   | STRONGLY<br>DISAGREE | TOTAL | WEIGHTED<br>AVERAGE |
|----------------------------------------------------------------------|-------------------|--------------|--------------|------------|----------------------|-------|---------------------|
| We have a sound and proven investment approach                       | 61.36%<br>27      | 34.09%<br>15 | 4.55%<br>2   | 0.00%<br>0 | 0.00%<br>0           | 44    | 4.57                |
| We explain what securities we purchase for you and why               | 43.18%<br>19      | 29.55%<br>13 | 25.00%<br>11 | 2.27%<br>1 | 0.00%<br>0           | 44    | 4.14                |
| The performance of your portfolio is in line with your risk profile  | 59.09%<br>26      | 31.82%<br>14 | 9.09%<br>4   | 0.00%<br>0 | 0.00%                | 44    | 4.50                |
| We provide diversification of your portfolio                         | 70.45%<br>31      | 27.27%<br>12 | 2.27%<br>1   | 0.00%<br>0 | 0.00%<br>0           | 44    | 4.68                |
| We pay attention to risk in your portfolio                           | 72.73%<br>32      | 25.00%<br>11 | 2.27%<br>1   | 0.00%<br>0 | 0.00%<br>0           | 44    | 4.70                |
| We respond capably to changes in your personal situation             | 61.36%<br>27      | 22.73%<br>10 | 15.91%<br>7  | 0.00%<br>0 | 0.00%<br>0           | 44    | 4.45                |
| We respond capably to changes in market and economic conditions      | 56.82%<br>25      | 29.55%<br>13 | 13.64%<br>6  | 0.00%<br>0 | 0.00%                | 44    | 4.43                |
| We manage your portfolio with taxes and expenses in mind             | 54.55%<br>24      | 29.55%<br>13 | 13.64%<br>6  | 2.27%<br>1 | 0.00%                | 44    | 4.36                |
| We provide you with informative, clear, and timely portfolio reports | 63.64%<br>28      | 25.00%<br>11 | 9.09%<br>4   | 0.00%<br>0 | 2.27%<br>1           | 44    | 4.48                |