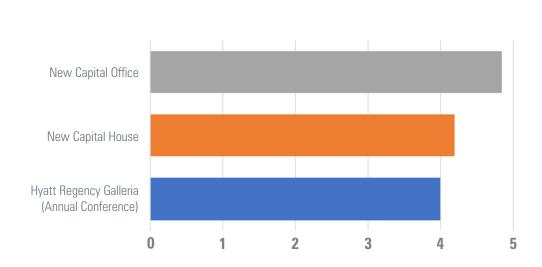

### **12.** Please rate your satisfaction with the following FACILITIES:

Answered: 14

|                                               | VERY<br>SATISFIED | SATISFIED   | NEUTRAL     | UNSATISFIED | VERY<br>UNSATISFIED | N/A         | TOTAL | WEIGHTED<br>AVERAGE |
|-----------------------------------------------|-------------------|-------------|-------------|-------------|---------------------|-------------|-------|---------------------|
| New Capital Office                            | 78.57%<br>11      | 14.29%<br>2 | 0.00%<br>0  | 0.00%<br>0  | 0.00%<br>0          | 7.14%<br>1  | 14    | 4.85                |
| New Capital House                             | 21.43%<br>3       | 0.00%<br>0  | 14.29%<br>2 | 0.00%<br>0  | 0.00%<br>0          | 64.29%<br>9 | 14    | 4.20                |
| Hyatt Regency Galleria<br>(Annual Conference) | 7.14%<br>1        | 21.43%<br>3 | 7.14%<br>1  | 0.00%<br>0  | 0.00%<br>0          | 64.29%<br>9 | 14    | 4.00                |