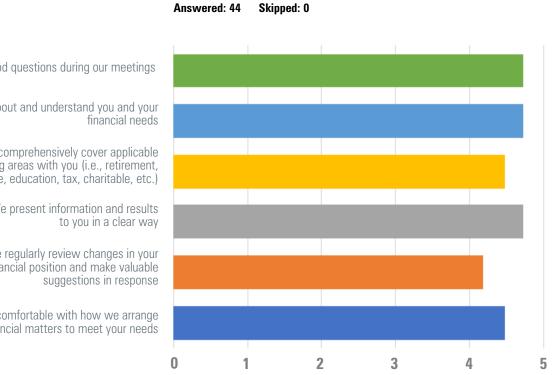

#### 2. Please evaluate the following statements about our FINANCIAL **PLANNING work for you:**

Answered: 44

We ask good questions during our meetings

We learn about and understand you and your financial needs

We comprehensively cover applicable planning areas with you (i.e., retirement, estate, education, tax, charitable, etc.)

We present information and results

We regularly review changes in your financial position and make valuable

You feel comfortable with how we arrange your financial matters to meet your needs

|                                                                                                                          | STRONGLY<br>Agree | AGREE        | NEUTRAL      | DISAGREE   | STRONGLY<br>DISAGREE | TOTAL | WEIGHTED<br>AVERAGE |
|--------------------------------------------------------------------------------------------------------------------------|-------------------|--------------|--------------|------------|----------------------|-------|---------------------|
| We ask good questions during our meetings                                                                                | 75.00%<br>33      | 22.73%<br>10 | 2.27%<br>1   | 0.00%<br>0 | 0.00%<br>0           | 44    | 4.73                |
| We learn about and understand you and your financial needs                                                               | 77.27%<br>34      | 18.18%<br>8  | 4.55%<br>2   | 0.00%<br>0 | 0.00%<br>0           | 44    | 4.73                |
| We comprehensively cover applicable planning areas with you (i.e., retirement, estate, education, tax, charitable, etc.) | 59.09%<br>26      | 29.55%<br>13 | 11.36%<br>5  | 0.00%<br>0 | 0.00%<br>0           | 44    | 4.48                |
| We present information and results to you in a clear way                                                                 | 75.00%<br>33      | 22.73%<br>10 | 2.27%<br>1   | 0.00%<br>0 | 0.00%<br>0           | 44    | 4.73                |
| We regularly review changes in your financial position and make valuable suggestions in response                         | 47.73%<br>21      | 22.73%<br>10 | 29.55%<br>13 | 0.00%<br>0 | 0.00%<br>0           | 44    | 4.18                |
| You feel comfortable with how we arrange your financial matters to meet your needs                                       | 65.91%<br>29      | 20.45%<br>9  | 11.36%<br>5  | 0.00%<br>0 | 2.27%<br>1           | 44    | 4.48                |