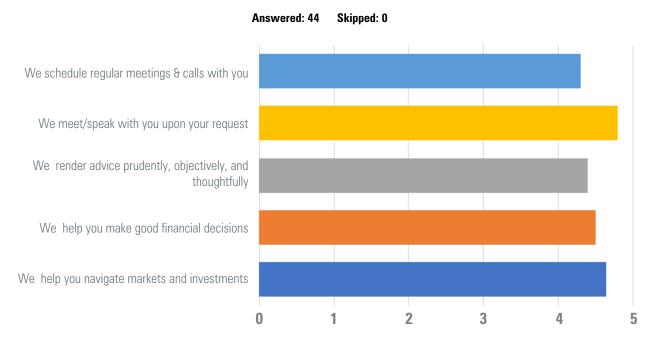

## 4. Please evaluate the following statements about our MEETINGS and CALLS with you:

|                                             | STRONGLY<br>AGREE | AGREE        | NEUTRAL     | DISAGREE   | STRONGLY<br>DISAGREE | TOTAL | WEIGHTED<br>AVERAGE |
|---------------------------------------------|-------------------|--------------|-------------|------------|----------------------|-------|---------------------|
| We schedule regular meetings/calls with you | 47.73%<br>21      | 36.36%<br>16 | 13.64%<br>6 | 2.27%<br>1 | 0.00%<br>0           | 44    | 4.30                |
| We meet/speak with you upon your request    | 79.55%<br>35      | 20.45%<br>9  | 0.00%<br>0  | 0.00%<br>0 | 0.00%<br>0           | 44    | 4.80                |
| Our meetings/calls are frequent enough      | 50.00%<br>22      | 38.64%<br>17 | 11.36%<br>5 | 0.00%<br>0 | 0.00%<br>0           | 44    | 4.39                |
| Our meetings/calls are well structured      | 54.55%<br>24      | 40.91%<br>18 | 4.55%<br>2  | 0.00%<br>0 | 0.00%<br>0           | 44    | 4.50                |
| You get good value from our meetings/calls  | 65.91%<br>29      | 31.82%<br>14 | 2.27%<br>1  | 0.00%<br>0 | 0.00%<br>0           | 44    | 4.64                |