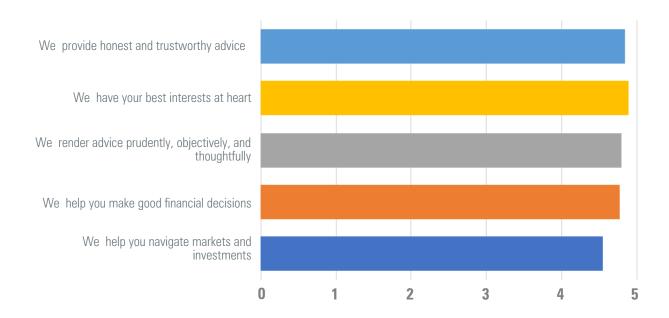

### 3. Please evaluate the following statements about the ADVICE we give to you:

Answered: 44 Skipped: 0

|                                                           | STRONGLY<br>AGREE | AGREE        | NEUTRAL     | DISAGREE   | STRONGLY<br>DISAGREE | TOTAL | WEIGHTED<br>AVERAGE |
|-----------------------------------------------------------|-------------------|--------------|-------------|------------|----------------------|-------|---------------------|
| We provide honest and trustworthy advice                  | 84.09%<br>37      | 15.91%<br>7  | 0.00%<br>0  | 0.00%<br>0 | 0.00%<br>0           | 44    | 4.84                |
| We have your best interests at heart                      | 88.64%<br>39      | 11.36%<br>5  | 0.00%<br>0  | 0.00%<br>0 | 0.00%<br>0           | 44    | 4.89                |
| We render advice prudently, objectively, and thoughtfully | 79.55%<br>35      | 20.45%<br>9  | 0.00%<br>0  | 0.00%<br>0 | 0.00%<br>0           | 44    | 4.80                |
| We help you make good financial decisions                 | 77.27%<br>34      | 22.73%<br>10 | 0.00%<br>0  | 0.00%<br>0 | 0.00%<br>0           | 44    | 4.77                |
| We help you navigate markets and investments              | 65.91%<br>29      | 22.73%<br>10 | 11.36%<br>5 | 0.00%<br>0 | 0.00%<br>0           | 44    | 4.55                |